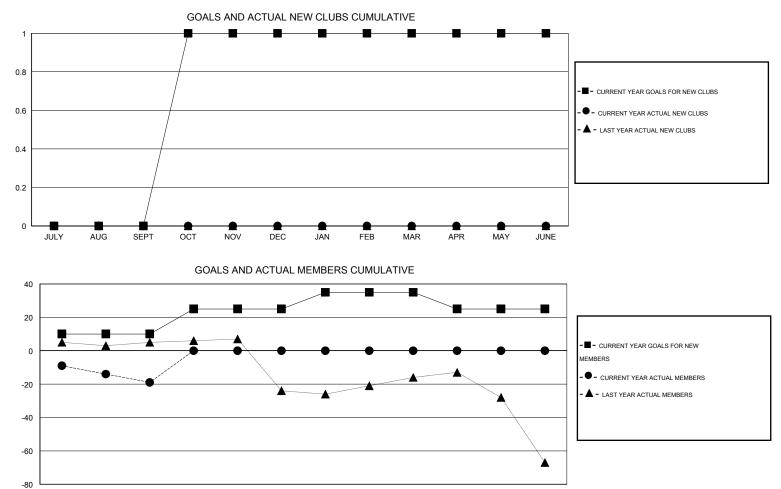

## LOCATION INDIANA

 $\mathsf{GMT} \; \mathsf{CA} \; 1$ Clubs Members RESULTS FOR 2015-2016 RESULTS FOR 2015-2016 NEW CLUB NEW CLUBS DROPPED NET NEW MEMBER CHARTER AND DROPPED NET QUARTER QUARTER GOAL CLUBS GAIN/LOSS GOAL NEW MEMBERS MEMBERS GAIN/LOSS ADDED 0 0 1 -1 10 18 37 -19 JULY/AUG/SEPT JULY/AUG/SEPT 0 0 0 15 0 0 0 1 OCT/NOV/DEC OCT/NOV/DEC 0 0 0 0 10 0 0 0 JAN/FEB/MAR JAN/FEB/MAR 0 0 0 0 -10 0 0 0 APR/MAY/JUNE APR/MAY/JUNE

| JULY | AUG | SEPT | OCT | NOV | DEC | JAN | FEB | MAR | APR | MAY | JUNE |
|------|-----|------|-----|-----|-----|-----|-----|-----|-----|-----|------|

| DROPPED CLUBS: 1 |    | 10 CLUBS OF 51 ADDED 1 OR MORE | GENDER DISTRIBUTION   |                |     |
|------------------|----|--------------------------------|-----------------------|----------------|-----|
|                  |    | NEW MEMBERS                    | MALE                  | 1,106 (74.23%) |     |
|                  |    |                                | FEMALE                | 384 (25.77%)   |     |
| DROPPED MEMBERS  |    |                                |                       |                |     |
| DECEASED         | 5  | CLICK HERE FOR HEALTH          | FAMILY UNIT MEMBERS   |                | 309 |
| CLUB CANCELLED 0 |    | ASSESSMENT DATA                |                       | 152            |     |
| OTHER            | 32 |                                | HEAD OF HOUSEHOLD     |                |     |
| TOTAL            | 37 |                                | NON-HEAD OF HOUSEHOLD |                |     |